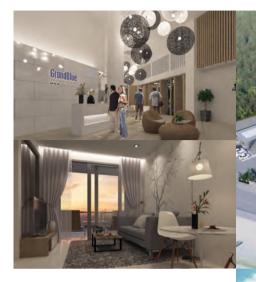

Each of the 70 standard units and penthouse unit reflects modern design with a Mediterranean aesthetic. Choose unit size according to your needs, from studios to 1-2 bedroom units and penthouse. All of them come with elegant and modern design features like extensive use of glass that maximizes natural light while sliding doors give easy access to sea breeze.

Plush Pool Restaurant and Bar Beach Club Lounge Resort Rental Program Service

Grand Blue Condominium is equipped with the latest IT-technology from the public WiFi in the pool area, to the individual installation (requires subscription) in each unit. The system offers high speed internet access, with optional additional services like Hospitality television, radio channels, Video on demand and IP based telephone system.